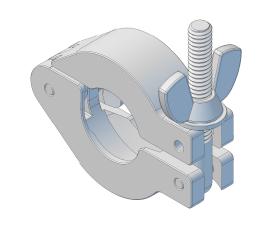

Notes

ISO NW16 KF Hinged Clamp for use with standard Quick-Release flanges
 Includes stainless steel threaded stud, wingnut and washer

| Rev. | Description     | Date | Made By | Approval |
|------|-----------------|------|---------|----------|
| Α    | Initial Release |      |         |          |