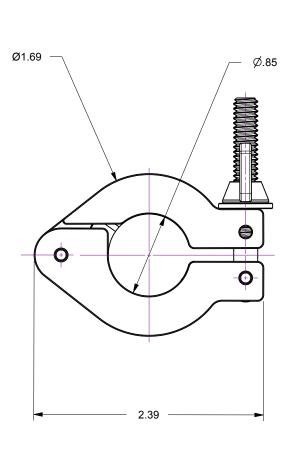

Notes

ISO NW16 KF Hinged Clamp for use with standard Quick-Release flanges
 Includes stainless steel threaded stud, wingnut and washer

| Rev. | Description     | Date | Made By | Approval |
|------|-----------------|------|---------|----------|
| Α    | Initial Release |      |         |          |