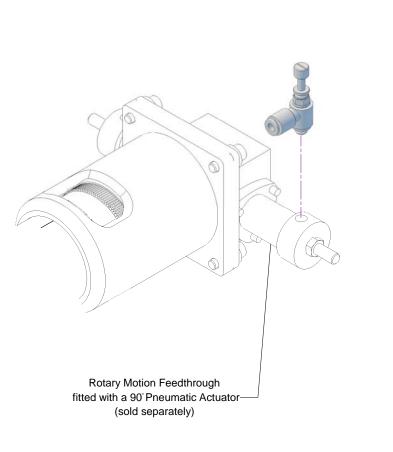

2

Rev.

А

3

А

D

10-32 x 1/8 inch tube Pneumatic Actuator Speed Control Valve Kit
Used with AG bellows-sealed rotary motion feedthroughs fitted with 90° Pneumatic Actuator Option-31
Kit includes two (2) valves