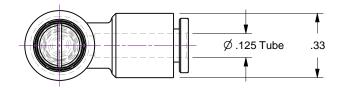

2

Rev.

А

3

А

D

10-32 x 1/8 inch tube Pneumatic Actuator Speed Control Valve Kit
Used with AG bellows-sealed rotary motion feedthroughs fitted with 90° Pneumatic Actuator Option-31
Kit includes two (2) valves