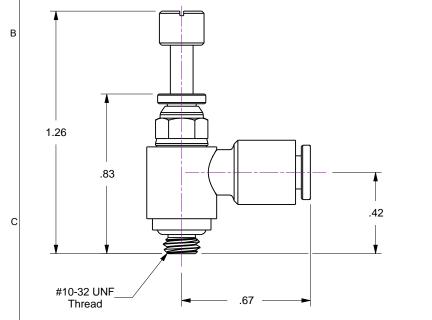

2

Rev.

А

3

А

D

10-32 x 1/8 inch tube Pneumatic Actuator Speed Control Valve Kit
Used with AG bellows-sealed rotary motion feedthroughs fitted with 90° Pneumatic Actuator Option-31
Kit includes two (2) valves