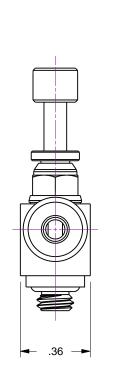

2

Rev.

А

3

А

D

10-32 x 1/8 inch tube Pneumatic Actuator Speed Control Valve Kit
Used with AG bellows-sealed rotary motion feedthroughs fitted with 90° Pneumatic Actuator Option-31
Kit includes two (2) valves