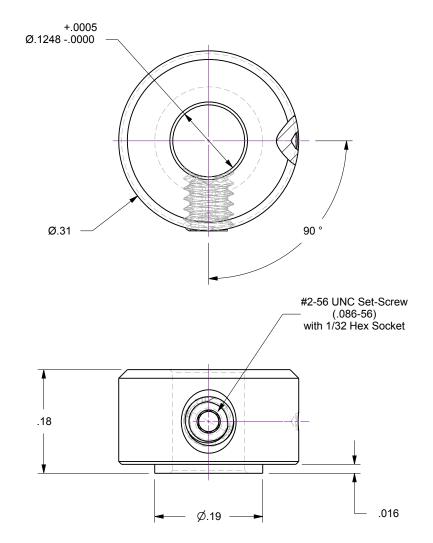

Notes

1. 1/8 Inch set-screw collar for use with AGP precision ground shaft stock

| Rev. | Description     | Date | Made By | Approval |
|------|-----------------|------|---------|----------|
| Α    | Initial Release |      |         |          |