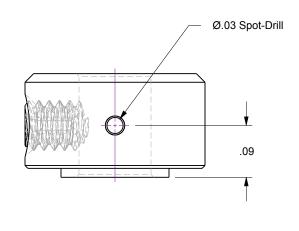

Notes

1. 1/8 Inch set-screw collar for use with AGP precision ground shaft stock

| Rev. | Description     | Date | Made By | Approval |
|------|-----------------|------|---------|----------|
| Α    | Initial Release |      |         |          |