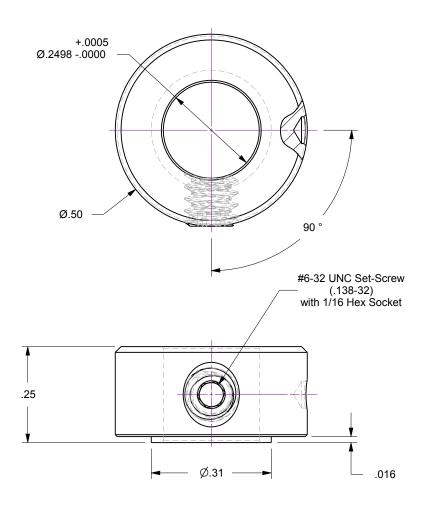

3

Notes

1. 1/4 Inch set-screw Collar for use with AGP precision ground shaft stock

| Rev. | Description     | Date | Made By | Approval |
|------|-----------------|------|---------|----------|
| Α    | Initial Release |      |         |          |