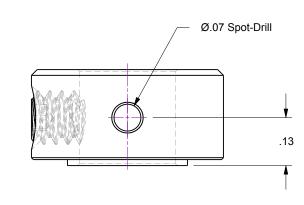

3

Notes

1. 1/4 Inch set-screw Collar for use with AGP precision ground shaft stock

| Rev. | Description     | Date | Made By | Approval |
|------|-----------------|------|---------|----------|
| Α    | Initial Release |      |         |          |