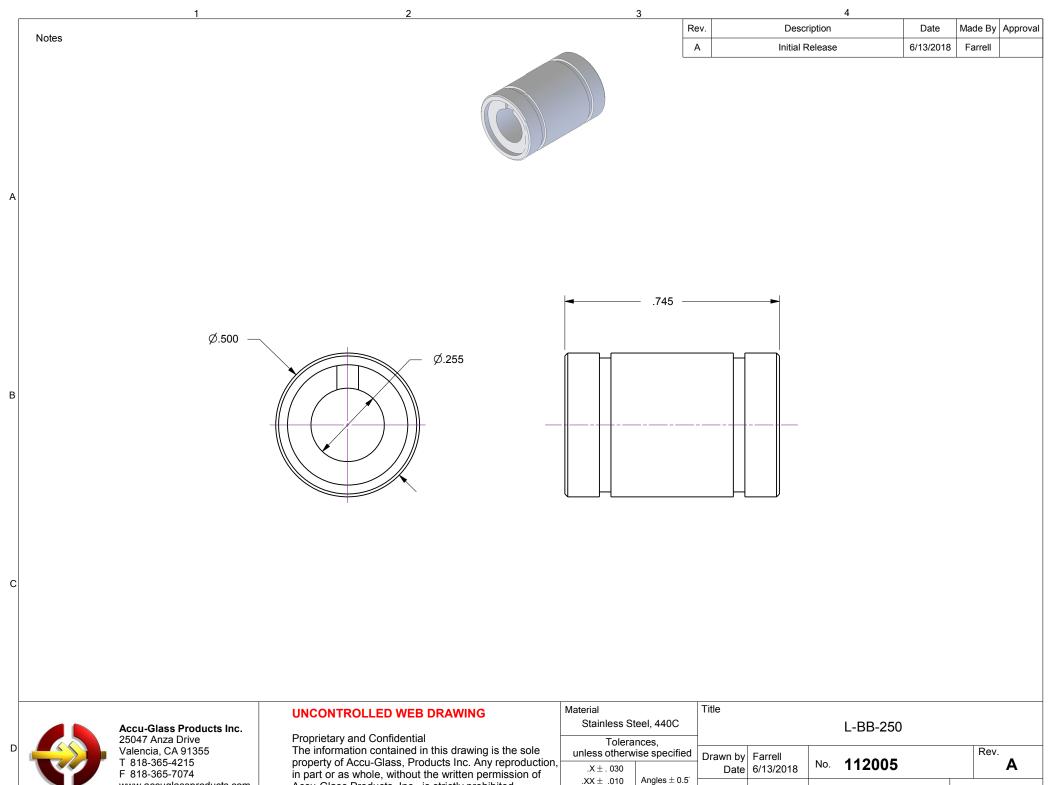

| Accu-Glass Products Inc.  |  |  |  |  |  |
|---------------------------|--|--|--|--|--|
| 25047 Anza Drive          |  |  |  |  |  |
| Valencia, CA 91355        |  |  |  |  |  |
| T 818-365-4215            |  |  |  |  |  |
| F 818-365-7074            |  |  |  |  |  |
| www.accuglassproducts.com |  |  |  |  |  |

|   | UNCONTROLLED WEB DRAWING                                                                                                                                                   | Material                                  |                                  | L-BB-250 |           |     |        |     |      |
|---|------------------------------------------------------------------------------------------------------------------------------------------------------------------------