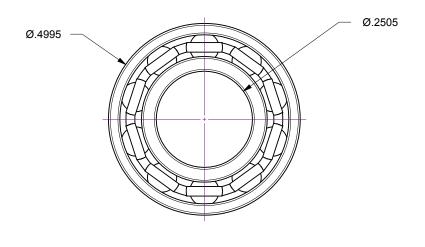

Angles  $\pm~0.5^{\circ}$ 

Finish 63Ra

.XX  $\pm$  .010

.XXX ± .005

| Bearing, Rotary Ball .25" Shaft Diameter |                     |     |        |   |      |      |
|------------------------------------------|---------------------|-----|--------|---|------|------|
| Drawn by<br>Date                         | Ligeti<br>6/19/2014 | No. | 112004 |   |      | Rev. |
| Approved                                 |                     |     |        | S | Shee | et   |