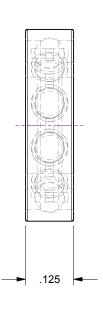

Angles  $\pm~0.5^{\circ}$ 

Finish 63Ra

.XX  $\pm$  .010

.XXX ± .005

| Bearing, Rotary Ball .25" Shaft Diameter |                     |     |        |   |      |      |
|------------------------------------------|---------------------|-----|--------|---|------|------|
| Drawn by<br>Date                         | Ligeti<br>6/19/2014 | No. | 112004 |   |      | Rev. |
| Approved                                 |                     |     |        | S | Shee | et   |