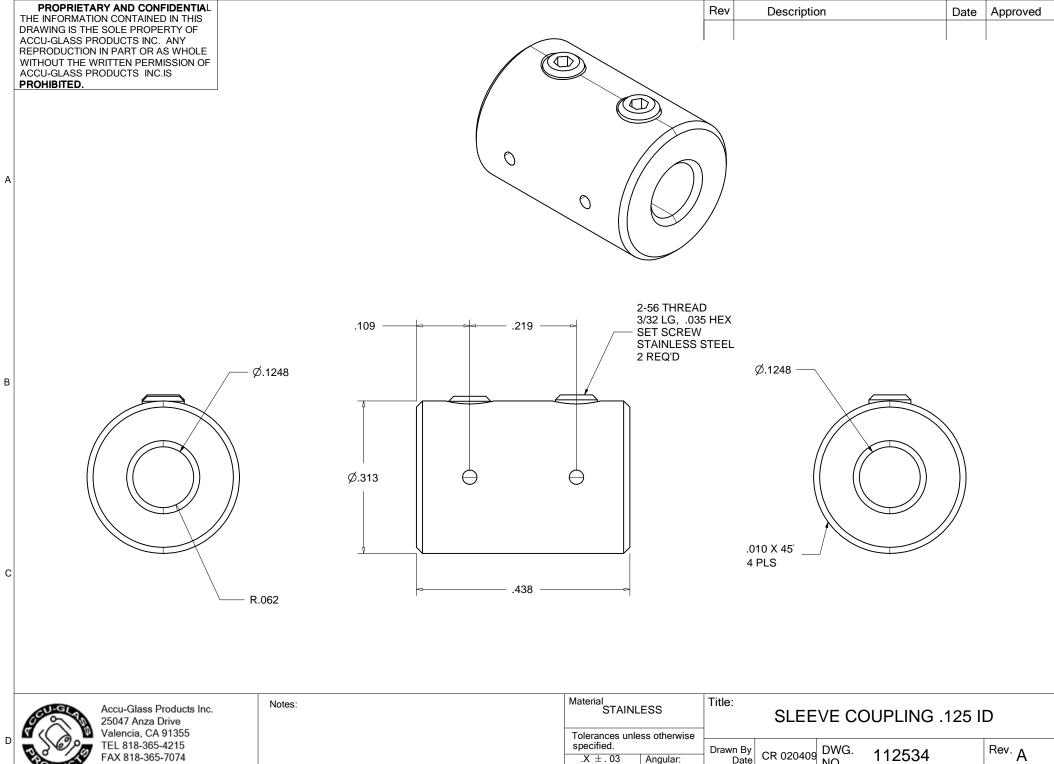

|   |                                      |                         |                                        |                      | SELLVE COUPLING .125 ID |           |      |        |  |          |
|---|--------------------------------------|-------------------------|----------------------------------------|----------------------|-------------------------|-----------|------|--------|--|----------|
| 2 | Valencia, CA 91355                   |                         | Tolerances unless otherwise specified. |                      |                         |           |      |        |  |          |
|   | TEL 818-365-4215<br>FAX 818-365-7074 |                         |                                        |                      | Drawn By                |           | DWG. | 440504 |  | Rev. 🔥   |
|   |                                      | *UNCONTROLLED WEB COPY* | .X ±.03                                | .01 +/5 °<br>Finish: | Date                    | CR 020409 | NO.  | 112534 |  | A        |
|   | accuglassproducts.com                |                         | .XX ± .01                              |                      |                         |           |      |        |  |          |
|   |                                      |                         | .XXX ± .005                            |                      | Approved C M            |           | PDFE | Sheet  |  | t 1 OF 1 |
|   |                                      |                         |                                        |                      |                         |           |      |        |  |          |