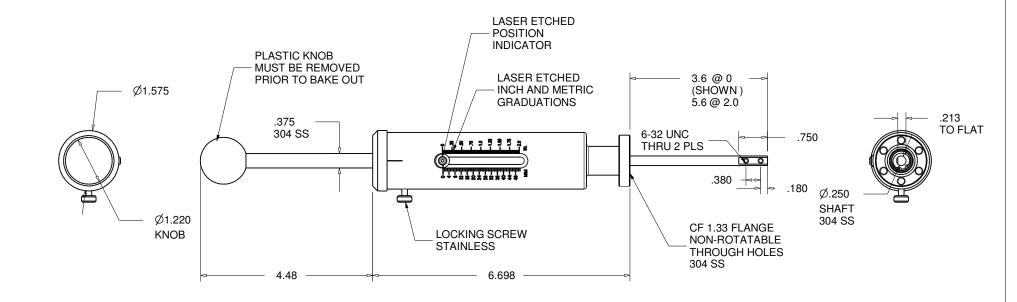

- 1. DIMINSIONS SYMMETRICAL ABOUT CENTERLINES
- 2. No detectable leaks @ 5x10<sup>-10</sup> cc/s He.

\*UNCONTROLLED WEB COPY\*

| Material ASSEMBLY           | 1 |
|-----------------------------|---|
| Tolerances unless otherwise | : |
| specified.                  | ı |

| specified.    |                 |
|---------------|-----------------|
| .X ± . 03     | Angular:        |
| .XX $\pm$ .01 | +/5°<br>Finish: |
| VVV _ 00E     | Min CO Da       |

3

| Title: PHTL-133-2               |    |      |        |  |  |  |  |  |
|---------------------------------|----|------|--------|--|--|--|--|--|
| 2 INCH PUSH-PULL TYPE LINEAR ON |    |      |        |  |  |  |  |  |
| Drawn By                        | CR | DWG. | 112052 |  |  |  |  |  |

4

CF 1.33 FLANGE

2