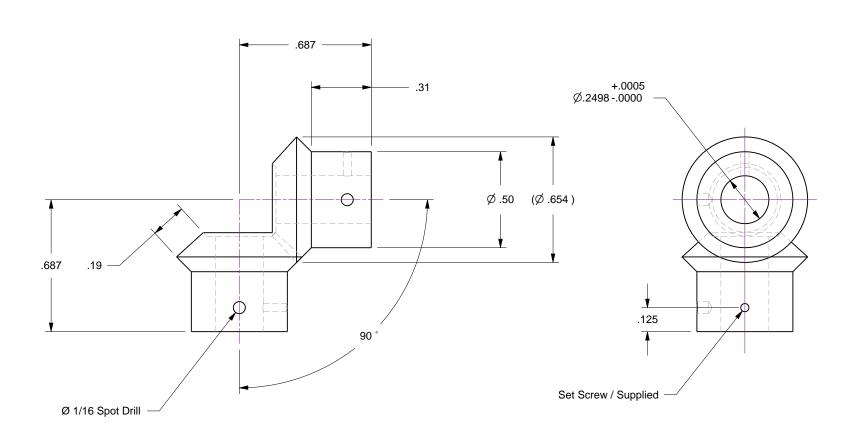

2 3 4

Notes

1. Miter + Bevel gear set are a matched pair, and should always be used together.

2. Pressure angle: 20 degrees

3. Diametral Pitch: 48

4. Pitch Diameter: .625 Inch

5. Gear Ratio: 1:1

6. Number of Teeth: 30 (each gear)