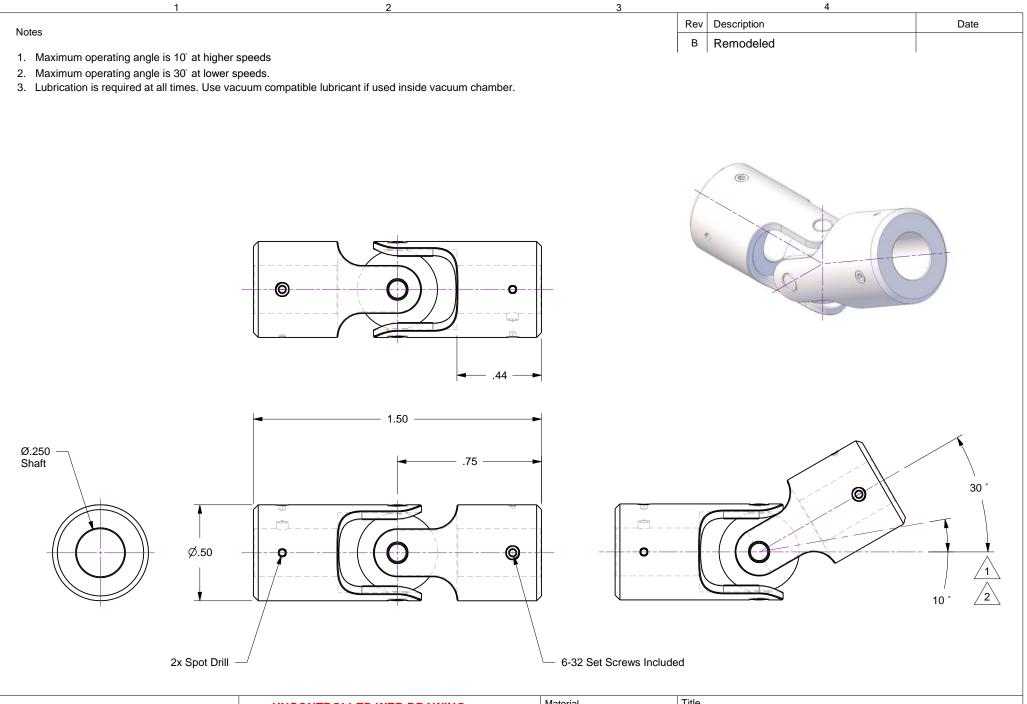

|                         | Material             |                   | ritte                            |          |     |        |     |      |  |
|-------------------------|----------------------|-------------------|----------------------------------|----------|-----|--------|-----|------|--|
|                         | Stainless Steel, 303 |                   | Universal Joint, .250 Shaft Dia. |          |     |        |     |      |  |
|                         | Tolerances,          |                   |                                  |          |     |        |     |      |  |
| unless otherwise specif |                      | ise specified     | Drawn by                         | Ligeti   |     |        |     | Rev. |  |
| uction,<br>of           | $.X\pm$ .030         |                   | Date                             | 8/7/2014 | No. | 112013 |     | В    |  |
|                         | $.XX \pm .010$       | Angles $\pm$ 0.5° |                                  |          |     |        | 0   |      |  |
|                         | $.XXX\pm .005$       | Finish 63Ra       | Approved                         |          |     |        | She | et   |  |