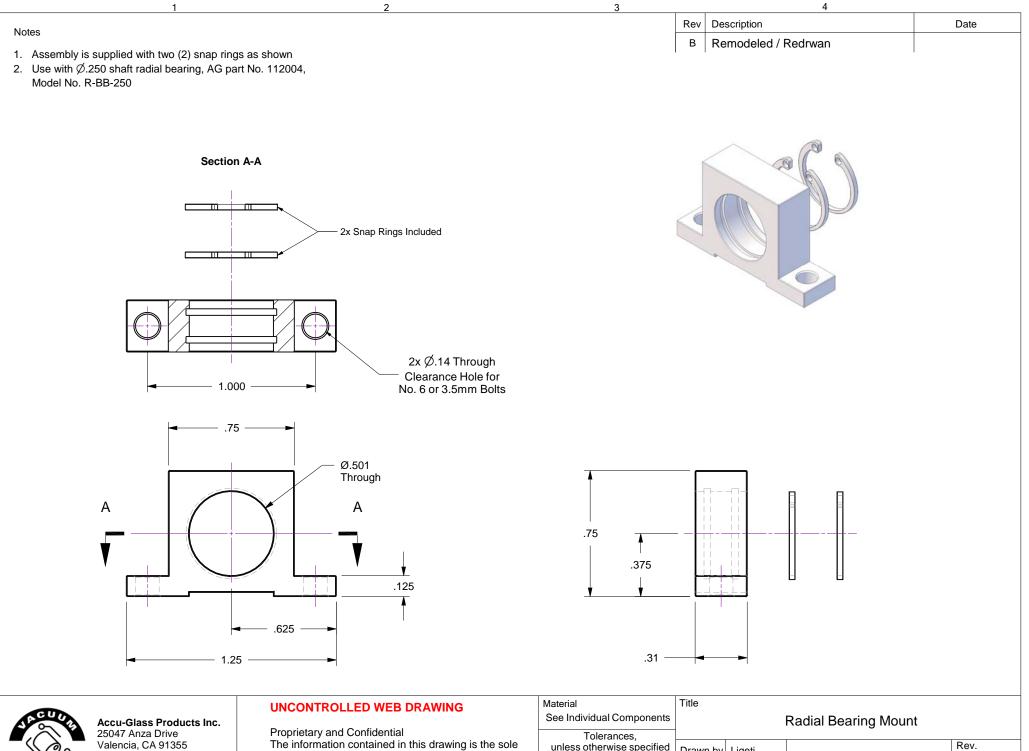

T 818-365-4215 F 818-365-7074 www.accuglassproducts.com

А

В

С

Proprietary and Confidential The information contained in this drawing is the sole property of Accu-Glass, Products Inc. Any reproduction, in part or as whole, without the written permission of Accu-Glass Products, Inc., is strictly prohibited.

| See Individual Components                 |                                  | Radial Bearing Mount |           |     |        |    |      |      |
|-------------------------------------------|----------------------------------|----------------------|-----------|-----|--------|----|------|------|
| Tolerances,<br>unless otherwise specified |                                  | Drawn by             | Ligeti    |     |        |    | Rev. | Rev. |
| $.X\pm$ . 030