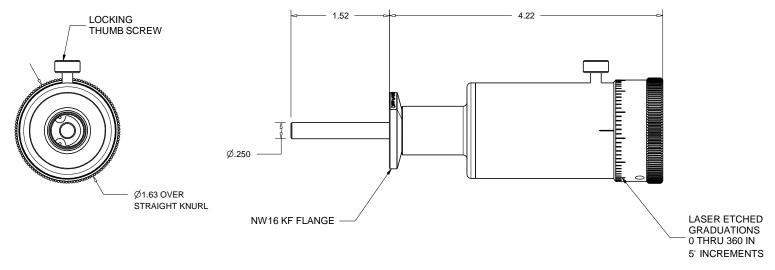

Related Flange Hardware NW16KF ISO Flange P/N 202200, Centering Ring - Stainless / Viton Hinged Clamp - Aluminum P/N 202205,

Accu-Glass Products Inc. 700 Arroyo Ave. San Fernando, CA 91340 TEL 818-365-4215 FAX 818-365-7074

accuglassproducts.com

ALL VACUUM SIDE COMPONENTS MADE OF STAINLESS STEEL AIR SIDE COMPONENTS COMBINATION OF BLACK ANODIZED ALUMINUM AND STAINLESS

| Notes:          |              |            |
|-----------------|--------------|------------|
| 1 DIMENSIONS SY | YMMETRICAL A | BOUT CENTE |

Title: HTR-K16

Date

Approved

NW16 KF FLANGED ROTARY FEEDTHROUGH Rev. Drawn By CREYNOLDS DWG.

4

102140

\*UNCONTROLLED WEB COPY\*

+/- .5° Finish:  $.XX \pm .01$ Min. 63 Ra