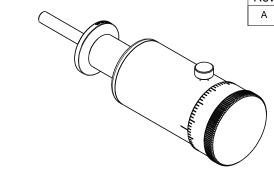

Related Flange Hardware NW16KF ISO Flange P/N 202200, Centering Ring - Stainless / Viton Hinged Clamp - Aluminum P/N 202205,

Accu-Glass Products Inc. 700 Arroyo Ave. San Fernando, CA 91340 TEL 818-365-4215 FAX 818-365-7074

accuglassproducts.com

ALL VACUUM SIDE COMPONENTS MADE OF STAINLESS STEEL AIR SIDE COMPONENTS COMBINATION OF BLACK ANODIZED ALUMINUM AND STAINLESS

| Notes:          |              |            |
|-----------------|--------------|------------|
| 1 DIMENSIONS SY | YMMETRICAL A | BOUT CENTE |